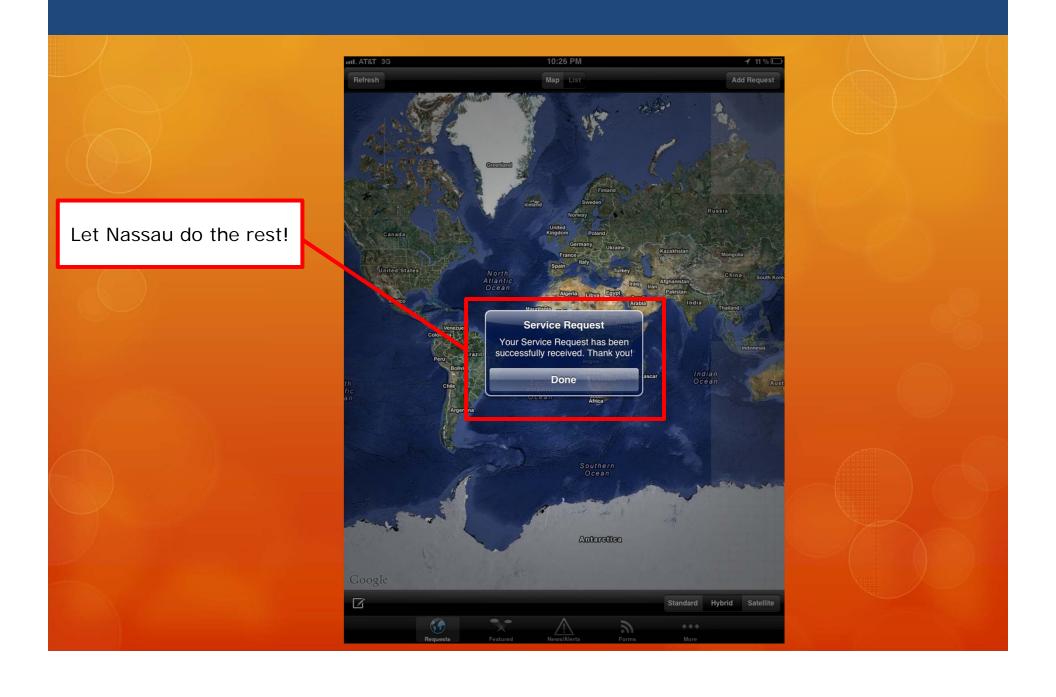

Nassau County Executive's Mobile App





NASSAU COUNTY EXECUTIVE



www.nassaucountyny.gov

### Nassau Now and Dial Mangano

- Streamline government communications and operations
- O Create two way communication with the public
- O Deliver a cutting edge, highly functional communication tool
- O Enable the public to report issues from anywhere in the County
- O Offer a centralized location for County information on mobile devices
- O The ability to deliver alerts and emergency notifications to people's mobile devices

## Login or Create Your Account...easily.



## Submitting a Request



# Determining your location



Your device's GPS will determine your location

When finished, click DONE.

3



You can also manually drag the pin to the location of the issue.

### Success!



## The County Executive's Office View



### The Process



# Featured Content delivered to you anywhere.



Featured content from our website.



# Easy-to-read press releases, news, and other alerts.



Click on any news item/alert and go directly to the website.

Back News

ssau County Executive Edward ont right) today joined Mark (1), Chairman and Chief Executi alerTrack Holdings Inc., a Lated business, in announcin npany will add approximately its workforce in Nassau CouralerTrack, a premier provider outions and services to the Notomotive retail market, is pating 150 new jobs nationwith

Mangano:
DealerTrack Creating
Approximately 75
New Private-Sector
Jobs In Nassau
County In 2012

Zoom-in/-out finger-controls for easy viewing.

### And there's more...

One-touch calling to nil. AT