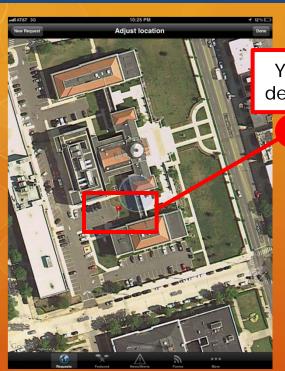

# Determining your location

Your device's GPS will determine your location

When finished, click DONE.

3

You can also manually drag the pin to the location of the issue.