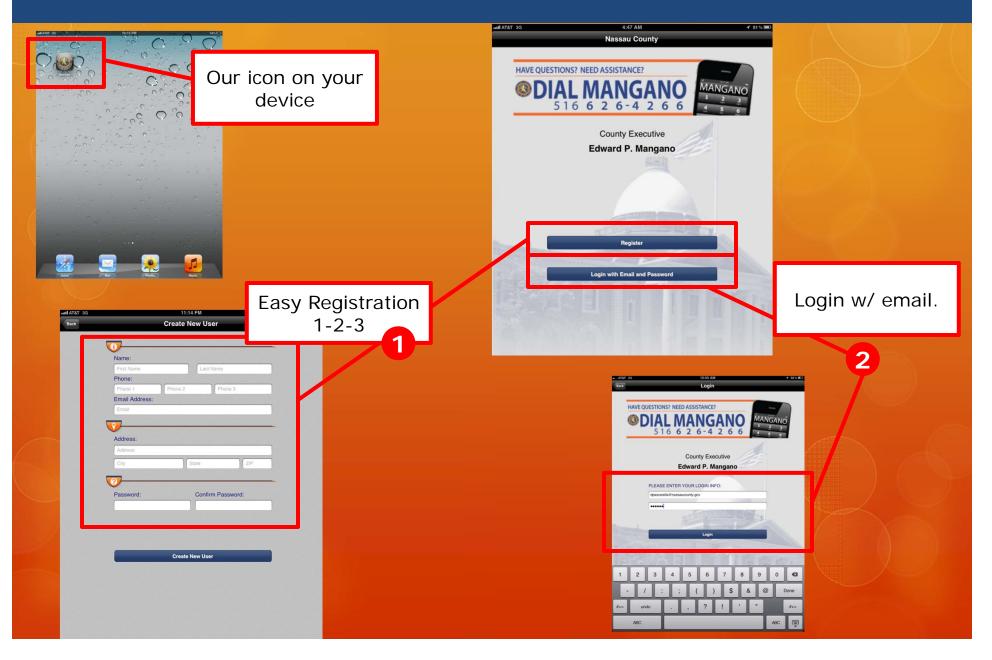

Nassau County Executive's Mobile App





NASSAU COUNTY EXECUTIVE



www.nassaucountyny.gov

### Nassau Now and Dial Mangano

- Streamline government communications and operations
- O Create two way communication with the public
- O Deliver a cutting edge, highly functional communication tool
- O Enable the public to report issues from anywhere in the County
- O Offer a centralized location for County information on mobile devices
- O The ability to deliver alerts and emergency notifications to people's mobile devices

## Login or Create Your Account...easily.



## Submitting a Request



# Determining your location



Your device's GPS will determine your location

When finished, click DONE.

3



You can also manually drag the pin to the location of the issue.

### Success!



## The County Executive's Office View



### The Process



# Featured Content delivered to you anywhere.



Featured content from our website.



# Easy-to-read press releases, news, and other alerts.



Click on any news item/alert and go directly to the website.

Back News

ssau County Executive Edward ont right) today joined Mark (1), Chairman and Chief Executi alerTrack Holdings Inc., a Lated business, in announcin npany will add approximately its workforce in Nassau CouralerTrack, a premier provider outions and services to the Notomotive retail market, is pating 15