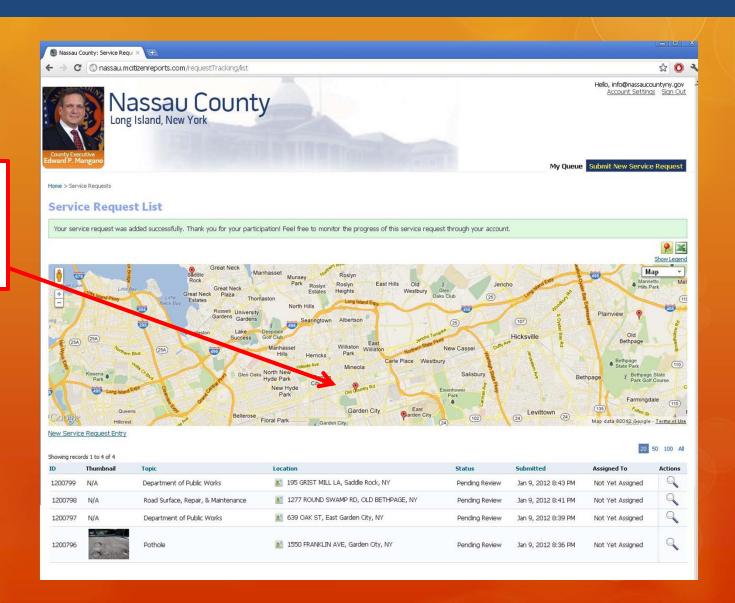

### Success!

## The County Executive's Office View

### Your queue

See all of your previous requests on the map.