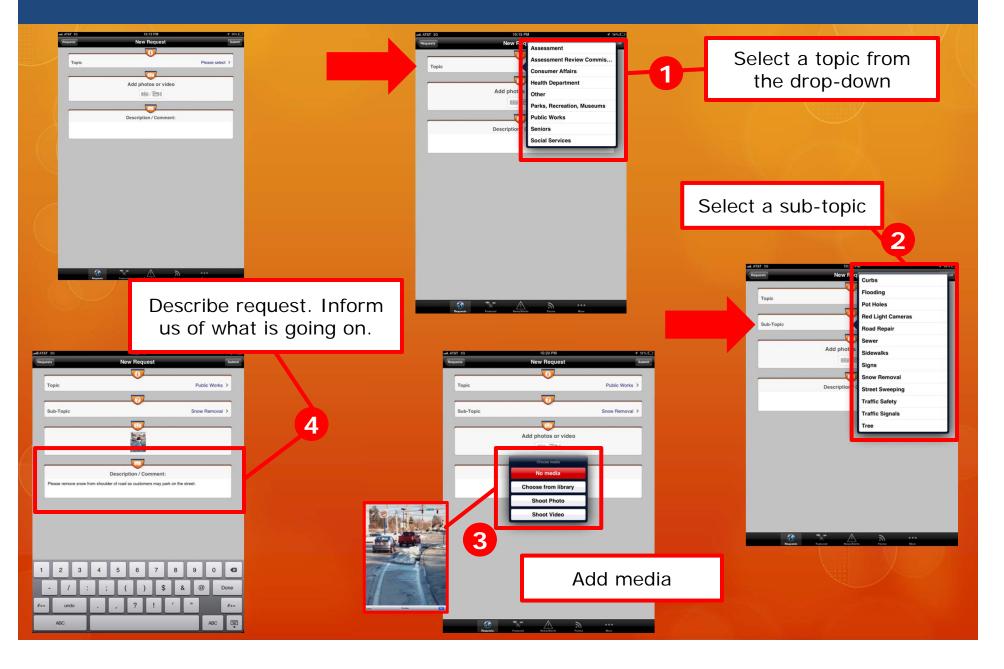

## Submitting a Request

# New Service Request

1 Enter the location of the concern/issue

2 Select a topic

3 Describe it

4 Attach a picture, document, or video

5 Submit