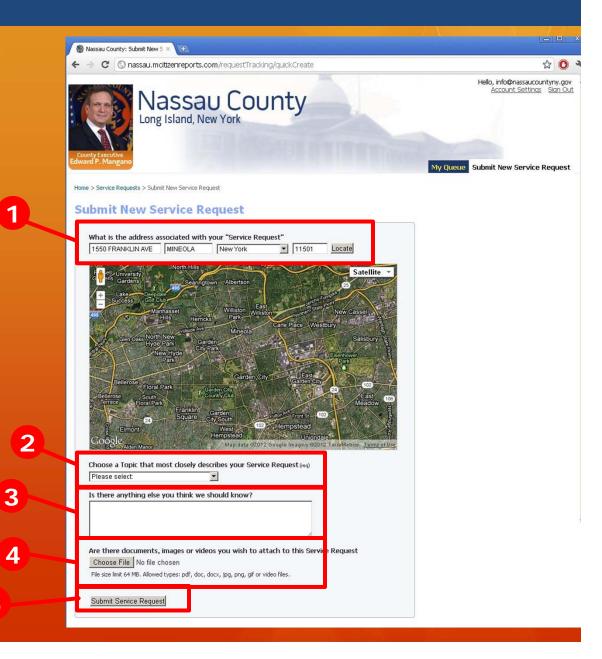

# New Service Request

1 Enter the location of the concern/issue

2 Select a topic

3 Describe it

4 Attach a picture, document, or video

5 Submit