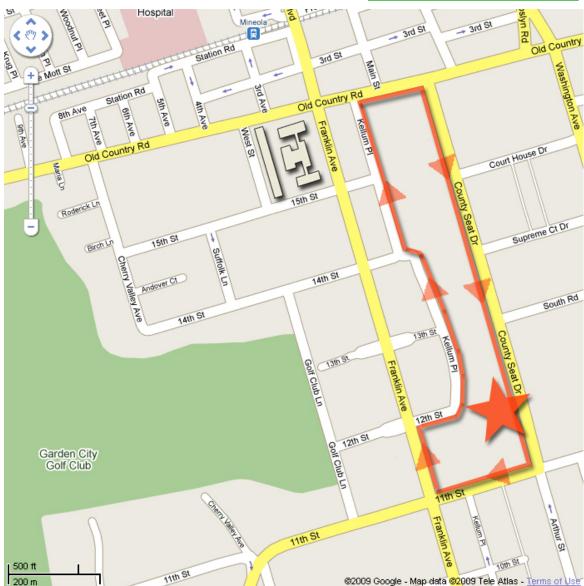

## Healthy Nassau Employee Walking Program

100 County Seat Drive, Mineola

Meet in front of 100 County Seat Drive.

| Days:  |  |  |  |
|--------|--|--|--|
| Times: |  |  |  |

Each loop is approximately 1.5 miles and should take 30 minutes.