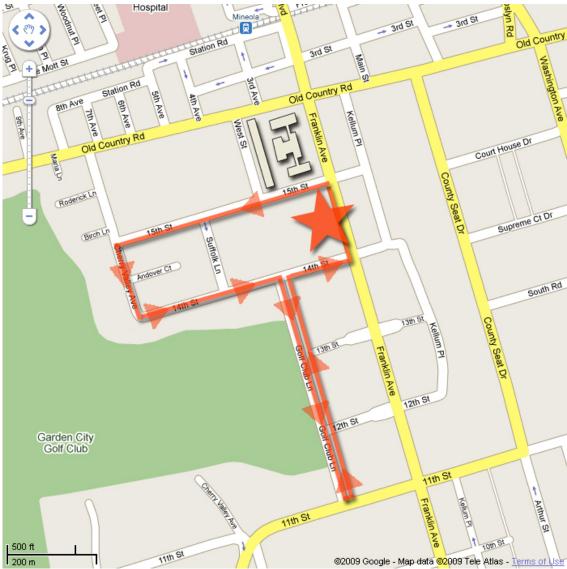

## Healthy Nassau Employee Walking Program

| Meet in front of Police Headquarters on the Franklin Ave. side. |  |  |  |  |  |
|-----------------------------------------------------------------|--|--|--|--|--|
| Days:                                                           |  |  |  |  |  |
| Times:                                                          |  |  |  |  |  |

Each loop is approximately 1.5 miles and should take 30 minutes.

For more information and to schedule walks with co-workers, visit: <a href="https://www.nassaucountyny.gov/healthynassau/Employeewalkingprogram.html">www.nassaucountyny.gov/healthynassau/Employeewalkingprogram.html</a>