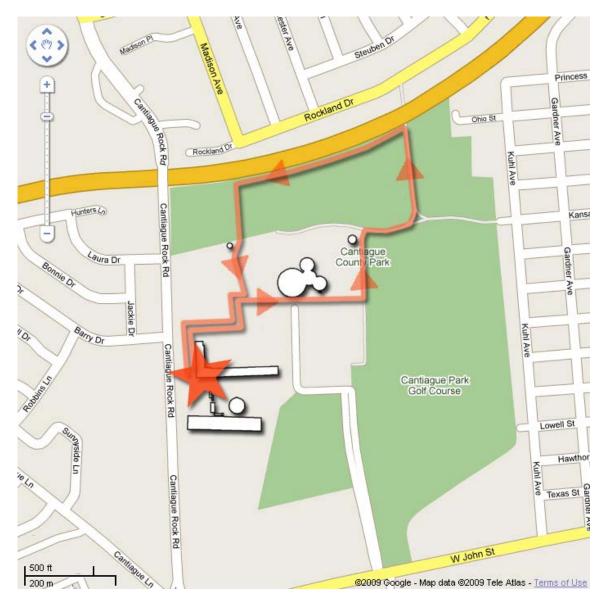

## 170 Cantiague Rock Road Hicksville

Meet in front of 170 Cantiague Rock Road.

| Days:  |  |  |  |
|--------|--|--|--|
| Times: |  |  |  |

Each loop is approximately 1.2 miles and should take 25 minutes.