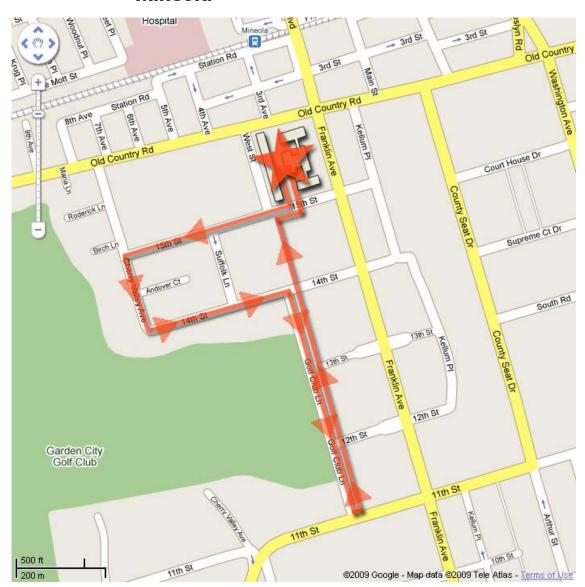

## 1 West Street / 1550 Franklin Ave Mineola

Meet in the parking lot between 1 West and 1550 Franklin.

| Days:  |  |  |  |
|--------|--|--|--|
| Times: |  |  |  |

Each loop is approximately 1.5 miles and should take 30 minutes.