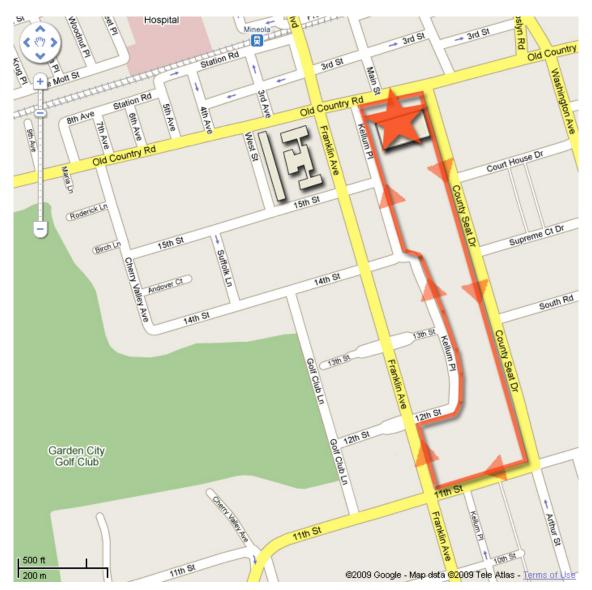

## 240 Old Country Road Mineola

Meet at the north entrance to 204 Old Country Road.

| Days:  |  |  |  |
|--------|--|--|--|
| Times: |  |  |  |

Each loop is approximately 1.5 miles and should take 30 minutes.