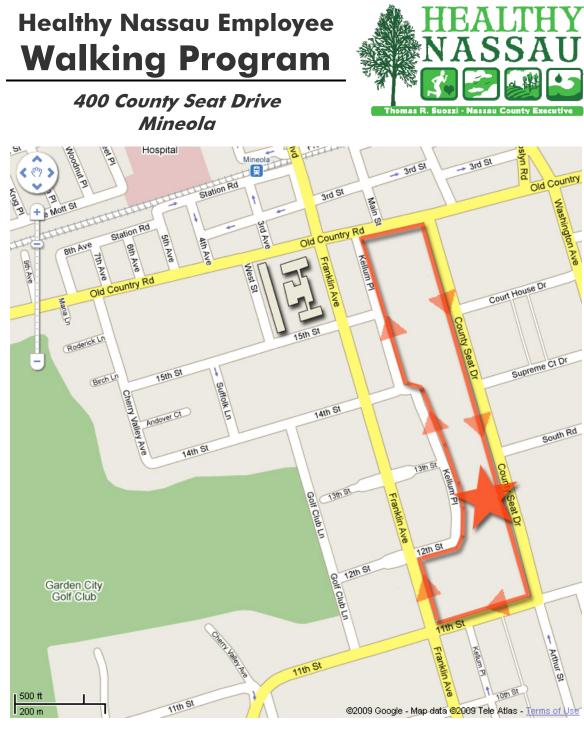

Meet in front of 400 County Seat Drive.

Days:

Times:

Each loop is approximately 1.5 miles and should take 30 minutes.

For more information and to schedule walks with co-workers, visit: www.nassaucountyny.gov/healthynassau/Employeewalkingprogram.html