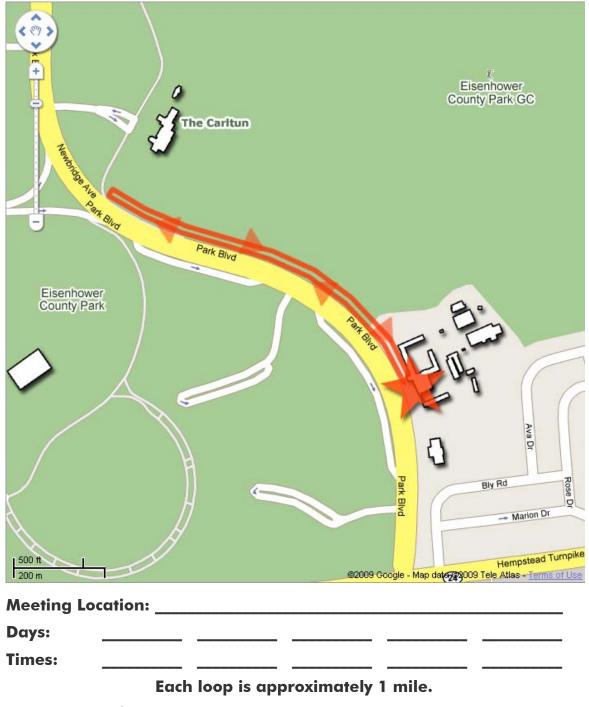

## Healthy Nassau Employee Walking Program

Eisenhower Park Admin. Bldg East Meadow

For more information and to schedule walks with co-workers, visit: <a href="http://www.nassaucountyny.gov/healthynassau/Employeewalkingprogram.html">www.nassaucountyny.gov/healthynassau/Employeewalkingprogram.html</a>