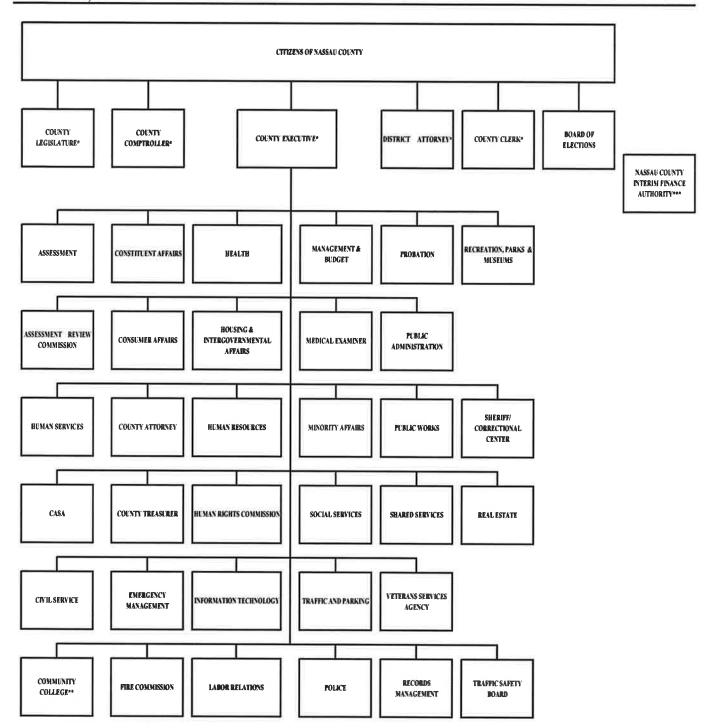

## COUNTY DEPARTMENTS AND OFFICES

#### **DECEMBER 31, 2012**

<sup>\*</sup> Offices Elected by Voters of Nassau County

<sup>\*\*</sup> Discretely Presented Component Unit. See Note 1 of Notes to Financial Statements

<sup>\*\*\*</sup> Blended Component Unit. See Note 1 of Notes to Financial Statements.