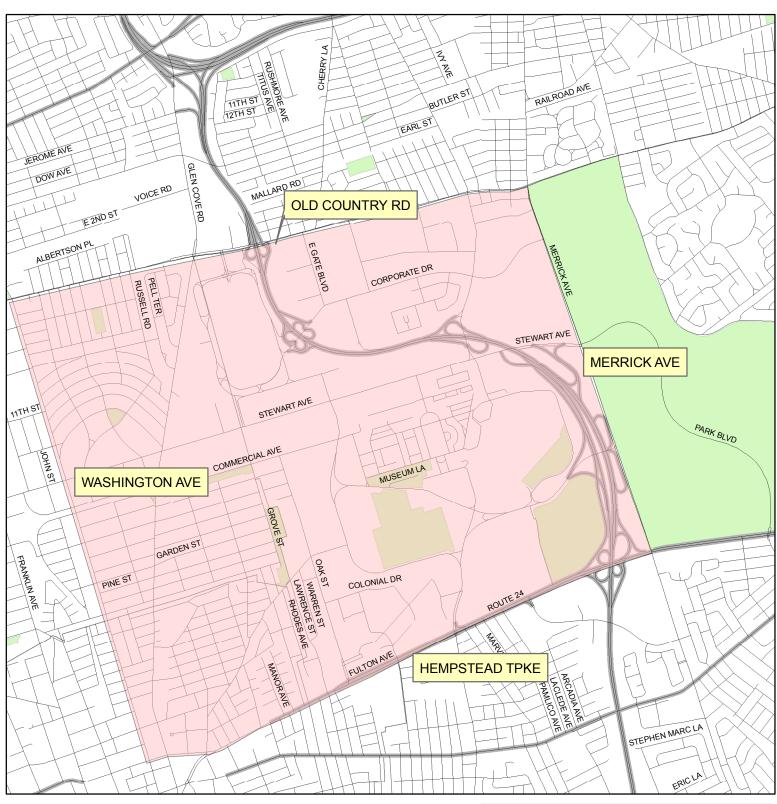

## 2012 NASSAU COUNTY MOSQUITO TREATMENT AREAS SCHEDULED SPRAY DATE: 7/19/2012 W

## DPW TREATMENT INCLUDES PARTS OF: Salisbury East Garden City Garden City East Meadow Hempstead Uniondale

Geographic Information System Copyright 1993-2012 County of Nassau, New York

There may be areas excluded within the indicated spray zones due to requirements imposed on Nassau county by governing authorities - Ex. Wetlands