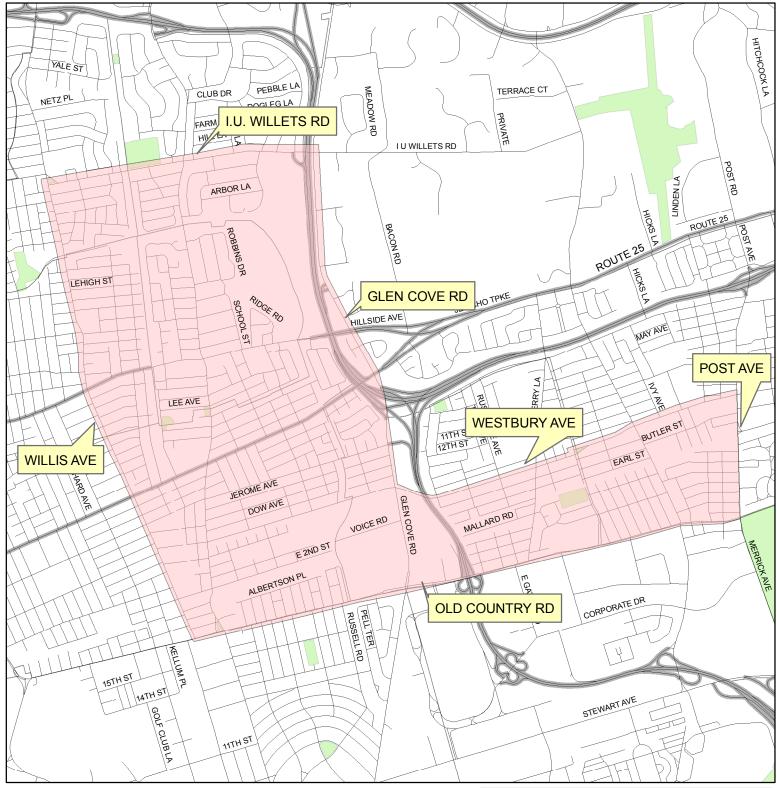

## 2012 NASSAU COUNTY **MOSQUITO TREATMENT AREAS** SCHEDULED SPRAY DATE: 7/24/2012 W

**DPW TREATMENT INCLUDES PARTS OF: Old Westbury Salisbury** Garden City Albertson

**East Garden City East Williston** 

Mosq\_Treatment\_Area **ROADS PARKS** 

Places

Geographic Information System Copyright 1993-2012 County of Nassau, New York

There may be areas excluded within the indicated spray zones due to requirements imposed on Nassau county by governing authorities - Ex. Wetlands